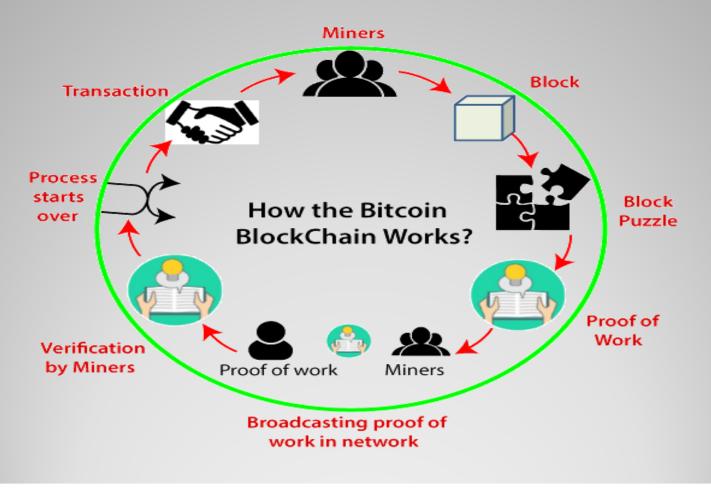

## **HOW MINING WORKS?**

#### WHAT IS CRYPTO MINING?

Crypto mining is the process by which new Crypto are entered into circulation. It is also the way the network confirms new transactions and is a critical component of the blockchain ledger's maintenance and development. "Mining" is performed using sophisticated hardware that solves an extremely complex computational math problem. The first computer to find the solution to the problem receives the next block of Crypto and the process begins again.